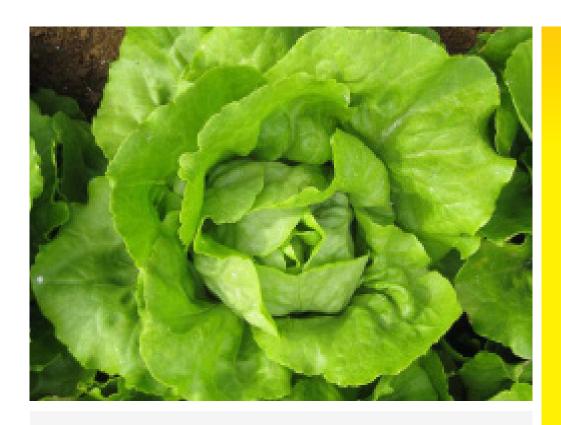

## **Faustina RZ**

## **Butterhead Lettuce**

Ideal for Summer Harvest

- Glossy green colour
- Best suited to Summer harvest
- Good texture and flavour
- Suitable for growing outdoors in soil or hydroponically
- Resistances: